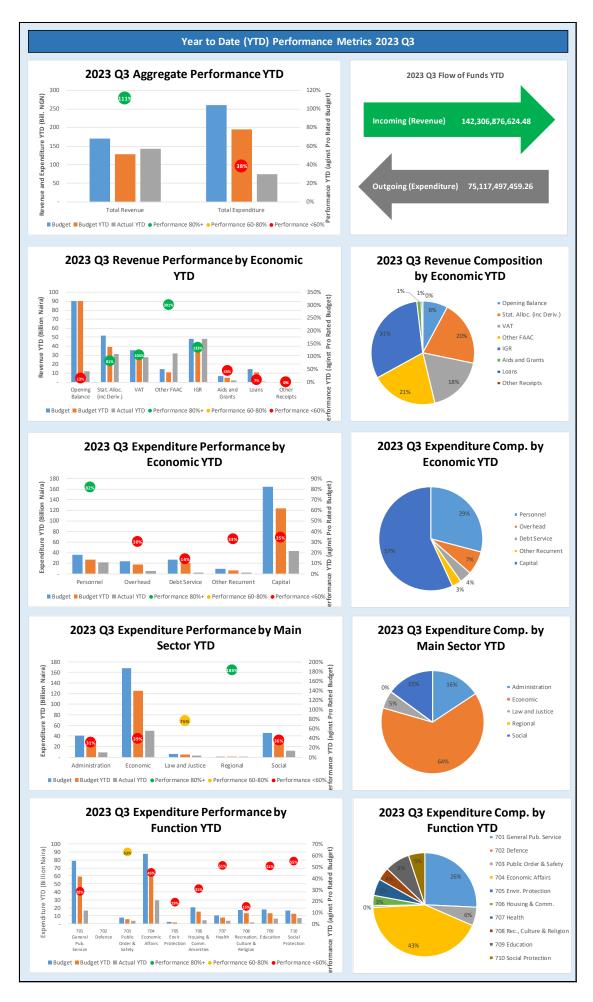

# 3.A Summary

**Table 1: Budget Summary** 

| Item                                                   | 2023 Original Budget | 2023 Q3 Performance | 2023 Performance Year<br>to Date (Q1-Q3) | % Performance Year to<br>Date against 2023<br>Original Budget | Balance (against<br>Original Budget) |
|--------------------------------------------------------|----------------------|---------------------|------------------------------------------|---------------------------------------------------------------|--------------------------------------|
| Opening Balance                                        | 90,000,000,000.00    | -                   | 43,184,849,905.00                        | 48.0%                                                         | 46,815,150,095.00                    |
| Recurrent Revenue                                      | 149,487,437,914.17   | 68,149,396,643.12   | 139,418,375,197.66                       | 93.3%                                                         | 10,069,062,716.51                    |
| 11 - GOVERNMENT SHARE OF FAAC                          | 101,439,991,010.12   | 44,229,999,592.37   | 91,363,204,311.79                        | 90.1%                                                         | 10,076,786,698.33                    |
| 12 - INDEPENDENT REVENUE                               | 48,047,446,904.05    | 23,919,397,050.75   | 48,055,170,885.87                        | 100.0%                                                        | 7,723,981.82                         |
| Recurrent Expenditure                                  | 96,004,468,399.18    | 11,557,454,146.66   | 32,420,820,169.81                        | 33.8%                                                         | 63,583,648,229.37                    |
| 21 - PERSONNEL COST (INCLUDING 2201 WHERE APPROPRIATE) | 35,683,451,024.18    | 7,080,440,805.36    | 21,852,152,676.18                        | 61.2%                                                         | 13,831,298,348.00                    |
| 22 - OTHER RECURRENT COSTS (EXCLUDING 2201)            | 60,321,017,375.00    | 4,477,013,341.30    | 10,568,667,493.63                        | 17.5%                                                         | 49,752,349,881.37                    |
| Breakdown of Other Recurrent Costs                     |                      |                     |                                          |                                                               |                                      |
| 2202 - OVERHEAD COST                                   | 24,111,463,385.75    | 2,924,049,856.63    | 5,491,942,757.87                         | 22.8%                                                         | 18,619,520,627.88                    |
| OTHER RECURRENT (2203-2209)                            | 36,209,553,989.25    | 1,552,963,484.67    | 5,076,724,735.76                         | 14.0%                                                         | 31,132,829,253.49                    |
| Transfer to Capital Account                            | 143,482,969,514.99   | 56,591,942,496.46   | 150,182,404,932.85                       | 104.7% -                                                      | 6,699,435,417.86                     |
| Other Receipts                                         | 20,916,263,217.29    | 1,000,000.00        | 2,888,501,426.82                         | 13.8%                                                         | 18,027,761,790.47                    |
| 13 - AID AND GRANTS                                    | 6,431,000,000.00     | -                   | 2,086,233,100.00                         | 32.4%                                                         | 4,344,766,900.00                     |
| 14 - CAPITAL DEVELOPMENT FUND (CDF) RECEIPTS           | 14,485,263,217.29    | 1,000,000.00        | 802,268,326.82                           | 5.5%                                                          | 13,682,994,890.47                    |
| Capital Expenditure                                    | 164,671,413,032.28   | 20,533,340,473.00   | 42,696,677,289.45                        | 25.9%                                                         | 121,974,735,742.83                   |
| 23 - Capital Expenditure                               | 164,671,413,032.28   | 20,533,340,473.00   | 42,696,677,289.45                        | 25.9%                                                         | 121,974,735,742.83                   |
| Total Revenue (including OB)                           | 260,403,701,131.46   | 68,150,396,643.12   | 185,491,726,529.48                       | 71.2%                                                         | 74,911,974,601.98                    |
| Total Expenditure                                      | 260,675,881,431.46   | 32,090,794,619.66   | 75,117,497,459.26                        | 28.8%                                                         | 185,558,383,972.20                   |