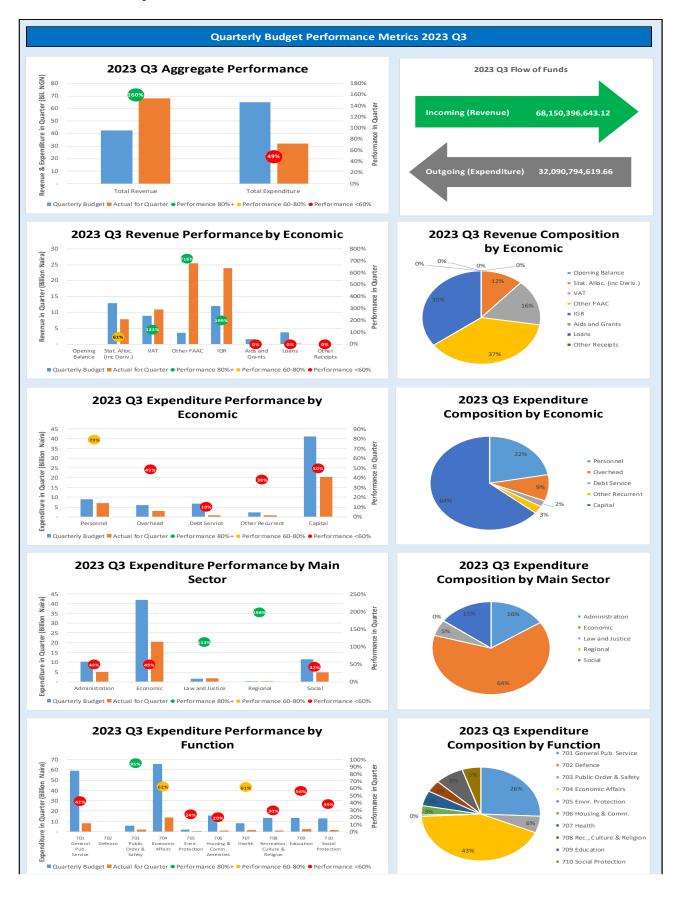

The State Quarter Three Budget Performance showed that the Total Recurrent Revenue out-turn is ₹68.14 Billion, of which Government share of FAAC is ₹44.2 Billion while independent revenue is 23.9 billion, representing 93.3%, 90.1% and100.0% respectively as against the estimated 75%. The above shows that the overall performance of the State Recurrent Revenue stood at 93.3% as against the expected 75%.

The overall percentage performance of the State's total revenue stood at 83.5% as against the projected 75%.

The State Quarter three Budget Performance Summary of ₹11.5 showed that Personnel cost is ₹7.0 Billion, Overhead cost ₹2.9 Billion, and other recurrent expenditure is ₹1.5 Billion with overall performance of Personnel cost ₹21.8 billion, Overhead cost ₹5.4 billion and other recurrent expenditure ₹5.0 billion representing 61.2%, 22.8% and 14.0% respectively.

The total of the State Recurrent expenditure as at the end of Quarter three stood at ₹32.4Billion representing 33.8%. This moderate performance in Recurrent Expenditure is a result of the new administration's promise and effort to reduce the cost of governance by reducing the number of political appointees, eliminating ghost workers, minimizing foreign training, and also coming up with a better and more realistic Budget to align with its programs.

## 2.D Capital Expenditure Performance

The State Government 2023 approved Budget showed a total provision of about \\$164.5\text{Billion} for Capital expenditure while the Quarter three Budget Summary showed an actual expenditure of \\$20.5\text{Billion} representing 25.9\% as against the estimated 75\% of the total approved budget for 2023 as at the end of Quarter three.

This low performance is consistent with quarters one and two as projects are ongoing and payments for the activities awaited and pending conclusion. The performance is expected to increase in the fourth quarter as projects and programs are being initiated, executed, and awaiting payments/reimbursements. Road construction activities which account for about 50% of the capital budget are still ongoing, Solar light installations, capacity building, Housing, and a whole lot.